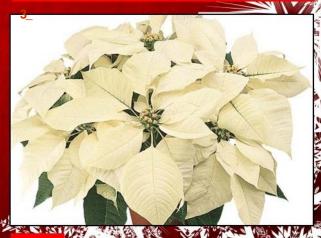

## White 🖁

These show-stopper white poinsettias add a touch of snowy cheer to any setting. Great on their own but even better with other colors. 6.5 – 10 inch.

| Color       | 6.5"                               | 10"                  |  |  |
|-------------|------------------------------------|----------------------|--|--|
| Red         | \$12 (\$10 each for 15+ red/order) | \$32 (preorder only) |  |  |
| White       | \$12                               | \$32 (preorder only) |  |  |
| Pink        | \$12 (preorder only)               | ***Not Available***  |  |  |
| Burgundy    | \$12(preorder only)                | ***Not Available***  |  |  |
| Ruby Frost  | \$12                               | ***Not Available***  |  |  |
| Red Glitter | \$12                               | ***Not Available***  |  |  |