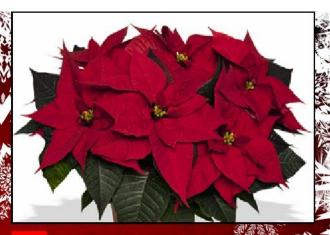

#### Red

A must-have for fans of holiday classics! Nothing says happy holidays like bright red bracts, and deep green leaves. Available in 6.5" and 10"