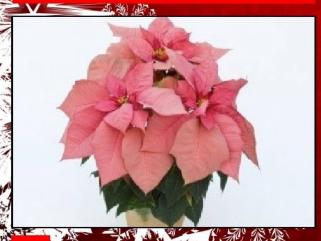

#### Pink

These light-pink beauties add a soft touch of color to any holiday display. Match up with White and Ruby Frost for a real popping effect. Available in 6.5"