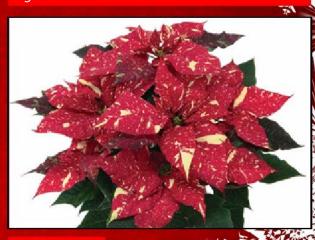

## Ruby Frost

If you are looking for something a little different this year, Ruby Frost is the one for you! A smattering of red, white, and pink, all-in-one. Available in 6.5"